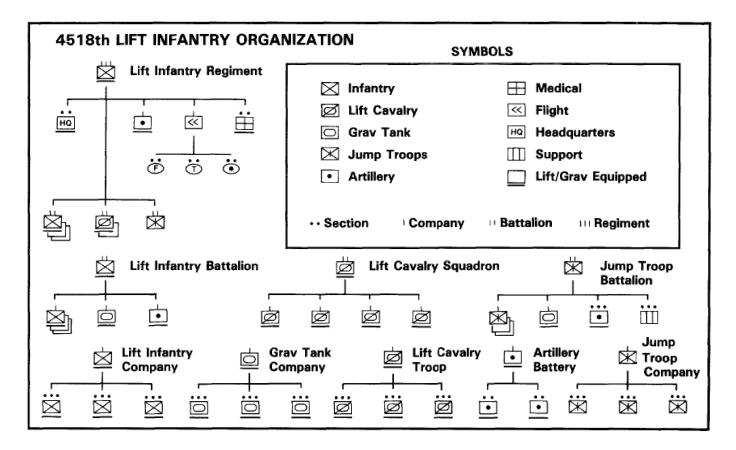

## 4518th Lift Infantry Regiment

Regimental Headquarters, 4518th Lift Infantry Regiment First Battalion (Lift Infantry), 4518th LIR Second Battalion (Lift Infantry), 4518th LIR Third Squadron (Lift Cavalry), 4518th LIR Fourth Battalion (Lift Infantry), 4518th LIR Fifth Squadron (Lift Cavalry), 4518th LIR Sixth Battalion (Jump Troops), 4518th LIR Seventh Reserve Battalion (Vargr Infantry), 4518th LIR Eighth Reserve Battalion PKF (Anti-Psionic), 4518th LIR Ninth Reserve Battalion (Amindii Lift Infantry), 4518th LIR Tenth Reserve Battalion (Jump Troops), 4518th LIR Eleventh Reserve Battalion PKF (Anti-Psionic), 4518th LIR